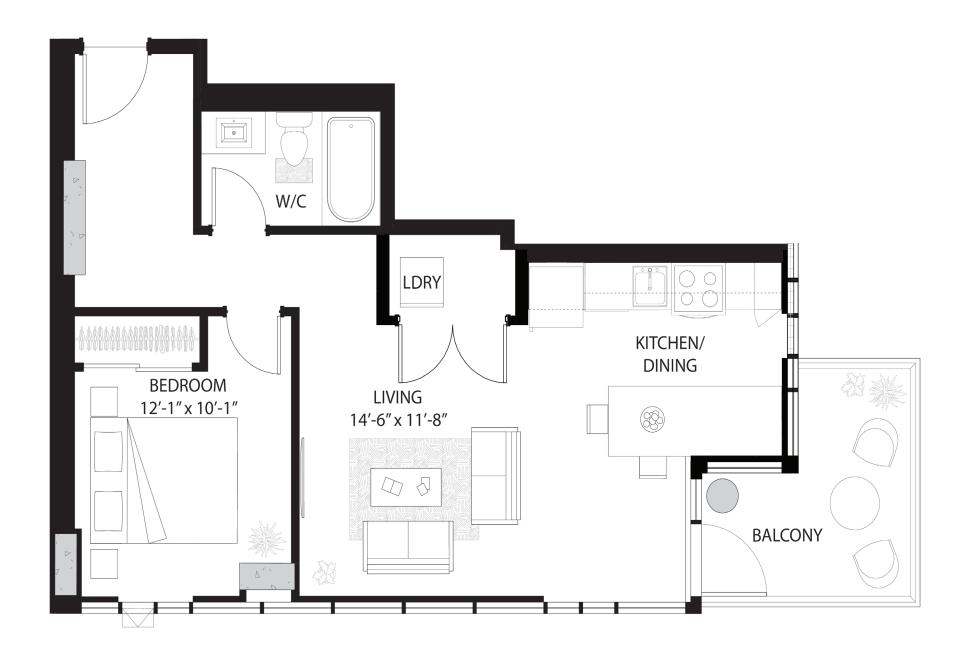

TYPICAL FLOOR

SUITE J 1 BEDROOM UNITS (WEST): 318, 418, 518, 618, 718, 818, 918, 1018, 1118 MIRRORED UNITS (EAST): 319, 419, 519, 619, 719, 819, 919, 1019, 1119,1209,1309 AREA: 50.3 m² (541f²)

SUITE K 1 BEDROOM UNITS (WEST): 317, 417, 517, 617, 717, 817, 917, 1017, 1117 MIRRORED UNITS (EAST): 320, 420, 520, 620, 720, 820, 920, 1020, 1120,1210,1310 AREA: 53.0 m² (570f²)