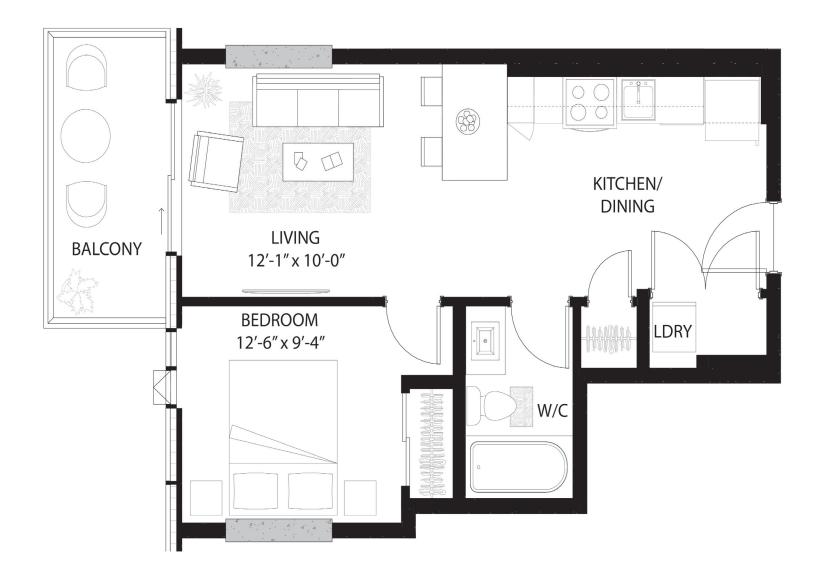

TYPICAL FLOOR

SUITE C 1 BEDROOM UNITS: 314, 414, 514, 614, 714, 814, 914, 1014, 1114 AREA: 47.3m<sup>2</sup> (509f<sup>2</sup>)

SUITE D 1 BEDROOM

UNITS: 313, 413, 513, 613, 713, 813, 913,

1013, 1113

AREA: 38.1m<sup>2</sup> (410f<sup>2</sup>)