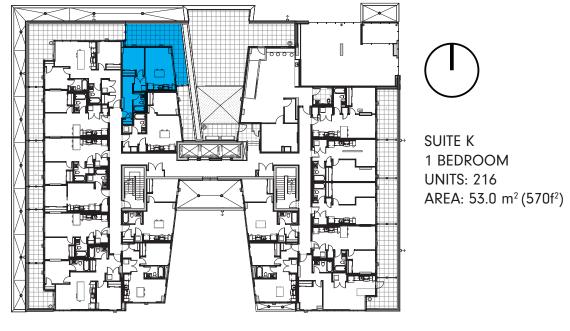

TYPICAL FLOOR

SUITE J 1 BEDROOM UNITS (WEST): 318, 418, 518, 618, 718, 818, 918, 1018, 1118 MIRRORED UNITS (EAST): 319, 419, 519, 619, 719, 819, 919, 1019, 1119,1209,1309 AREA: 50.3 m² (541f²)

SUITE K 1 BEDROOM UNITS (WEST): 317, 417, 517, 617, 717, 817, 917, 1017, 1117 MIRRORED UNITS (EAST): 320, 420, 520, 620, 720, 820, 920, 1020, 1120,1210,1310 AREA: 53.0 m² (570f²)