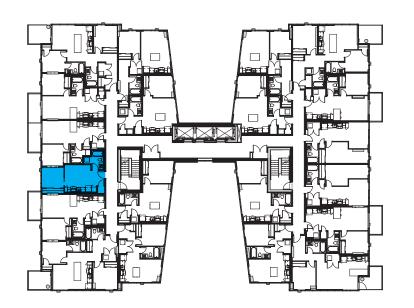

SUITE E 1 BEDROOM UNITS: 312, 412, 512, 612, 712, 812, 912, 1012, 1112 AREA: 47.5m<sup>2</sup> (511f<sup>2</sup>)

SUITE F 2 BEDROOM UNITS: 311, 411, 511, 611, 711, 811, 911, 1011, 1111 AREA: 73.4m<sup>2</sup> (790f<sup>2</sup>)