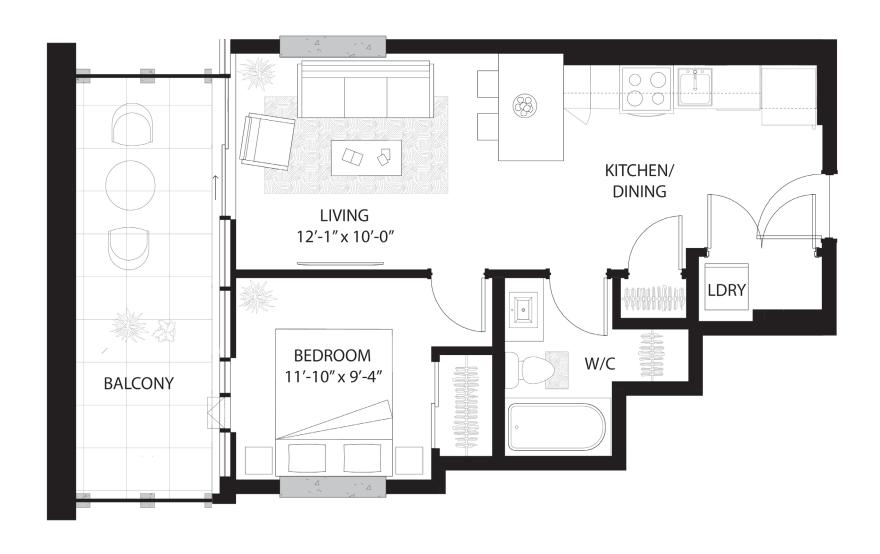

TYPICAL FLOOR

SUITE C 1 BEDROOM UNITS: 314, 414, 514, 614, 714, 814, 914, 1014, 1114 AREA: 47.3m<sup>2</sup> (509f<sup>2</sup>)

SUITE D 1 BEDROOM

UNITS: 313, 413, 513, 613, 713, 813, 913,

1013, 1113

AREA: 38.1m<sup>2</sup> (410f<sup>2</sup>)