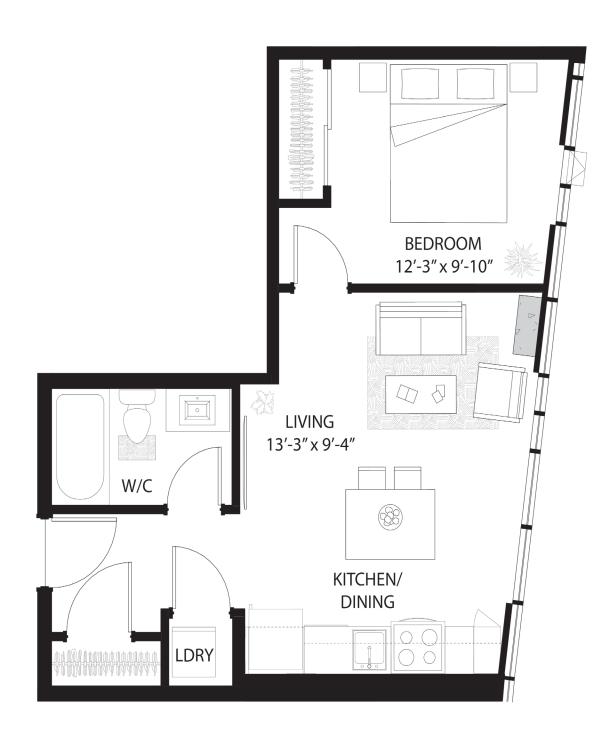

SUITE E 1 BEDROOM UNITS: 312, 412, 512, 612, 712, 812, 912, 1012, 1112 AREA: 47.5m<sup>2</sup> (511f<sup>2</sup>)

SUITE F 2 BEDROOM UNITS: 311, 411, 511, 611, 711, 811, 911, 1011, 1111 AREA: 73.4m<sup>2</sup> (790f<sup>2</sup>)