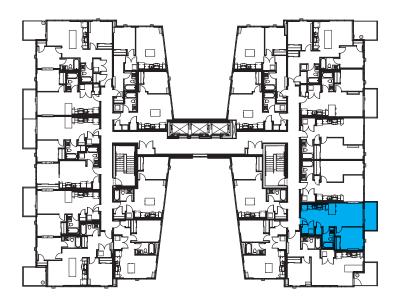

TYPICAL FLOOR

SUITE L 1 BEDROOM

UNITS: 306, 406, 506, 606, 706, 806, 906,

1006, 1106, 1206,1306 AREA: 58.5m<sup>2</sup> (630f<sup>2</sup>)

SUITE M 1 BEDROOM

UNITS: 305, 405, 505, 605, 705, 805, 905,

1005, 1105,1205,1305 AREA: 49.0m<sup>2</sup> (527f<sup>2</sup>)