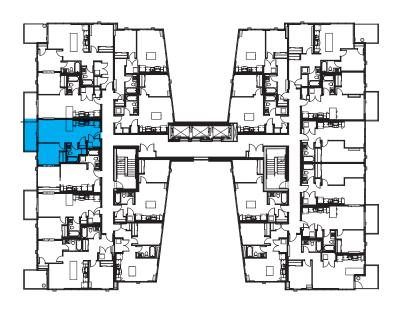

TYPICAL FLOOR

SUITE C 1 BEDROOM UNITS: 314, 414, 514, 614, 714, 814, 914, 1014, 1114 AREA: 47.3m<sup>2</sup> (509f<sup>2</sup>)

SUITE D 1 BEDROOM

UNITS: 313, 413, 513, 613, 713, 813, 913,

1013, 1113

AREA: 38.1m<sup>2</sup> (410f<sup>2</sup>)