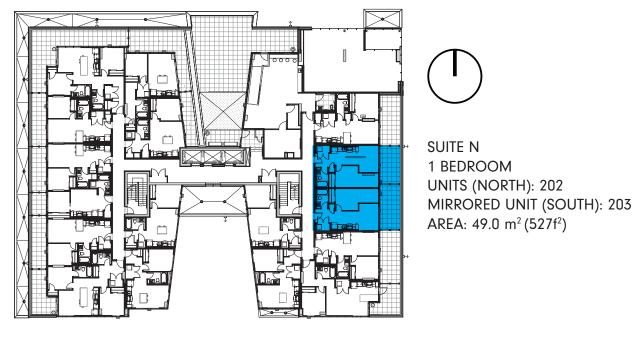

SUITE N 1 BEDROOM MIRRORED UNITS (NORTH): 303, 403, 503, 603, 703, 803, 903, 1003, 1103,1203,1303 UNITS (SOUTH): 304, 404, 504, 604, 704, 804, 904 1004, 1104,1204,1304 AREA: 49.0 m² (527f²)

SUITE Q 1 BEDROOM