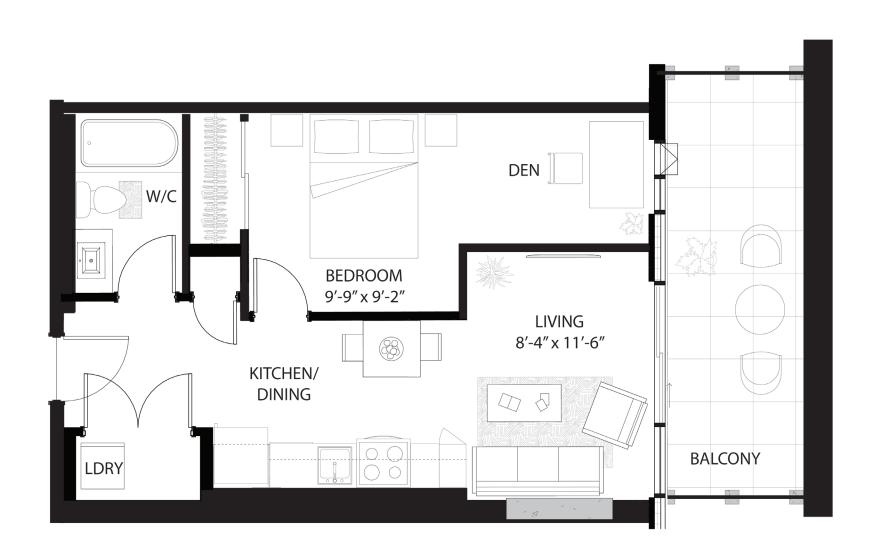

SUITE N 1 BEDROOM MIRRORED UNITS (NORTH): 303, 403, 503, 603, 703, 803, 903, 1003, 1103,1203,1303 UNITS (SOUTH): 304, 404, 504, 604, 704, 804, 904 1004, 1104,1204,1304 AREA: 49.0 m² (527f²)

SUITE Q 1 BEDROOM