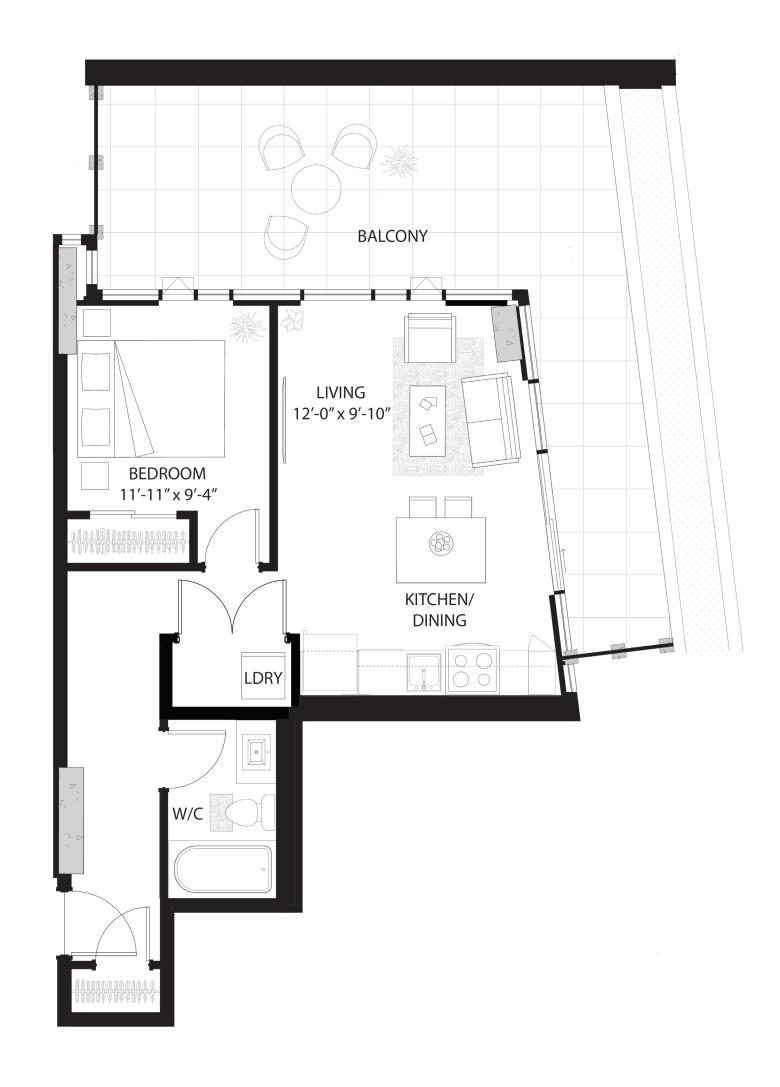

TYPICAL FLOOR

SUITE J 1 BEDROOM UNITS (WEST): 318, 418, 518, 618, 718, 818, 918, 1018, 1118 MIRRORED UNITS (EAST): 319, 419, 519, 619, 719, 819, 919, 1019, 1119,1209,1309 AREA: 50.3 m² (541f²)

SUITE K 1 BEDROOM UNITS (WEST): 317, 417, 517, 617, 717, 817, 917, 1017, 1117 MIRRORED UNITS (EAST): 320, 420, 520, 620, 720, 820, 920, 1020, 1120,1210,1310 AREA: 53.0 m² (570f²)