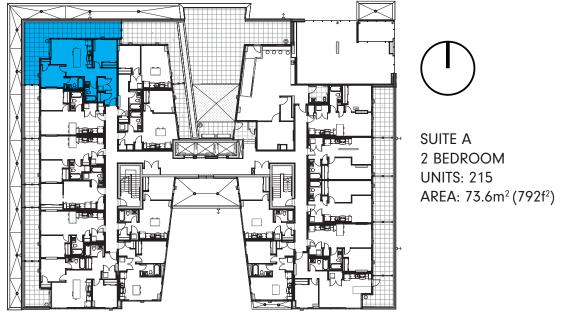

SECOND FLOOR

SECOND FLOOR

SECOND FLOOR

SECOND FLOOR

SUITE A 2 BEDROOM UNITS: 316, 416, 516, 616, 716, 816, 916, 1016, 1116 AREA: 73.6m<sup>2</sup> (792f<sup>2</sup>)

TYPICAL FLOOR

SUITE B 1 BEDROOM UNITS: 315, 415, 515, 615, 715, 815, 915, 1015, 1115 AREA: 47.5m<sup>2</sup> (511f<sup>2</sup>)