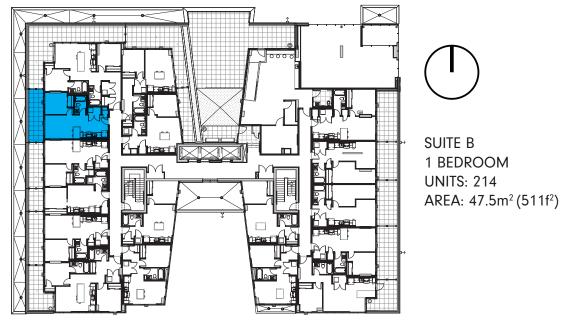

SECOND FLOOR

SECOND FLOOR

SECOND FLOOR

SECOND FLOOR

SUITE A 2 BEDROOM UNITS: 316, 416, 516, 616, 716, 816, 916, 1016, 1116 AREA: 73.6m<sup>2</sup> (792f<sup>2</sup>)

TYPICAL FLOOR

SUITE B 1 BEDROOM UNITS: 315, 415, 515, 615, 715, 815, 915, 1015, 1115 AREA: 47.5m<sup>2</sup> (511f<sup>2</sup>)