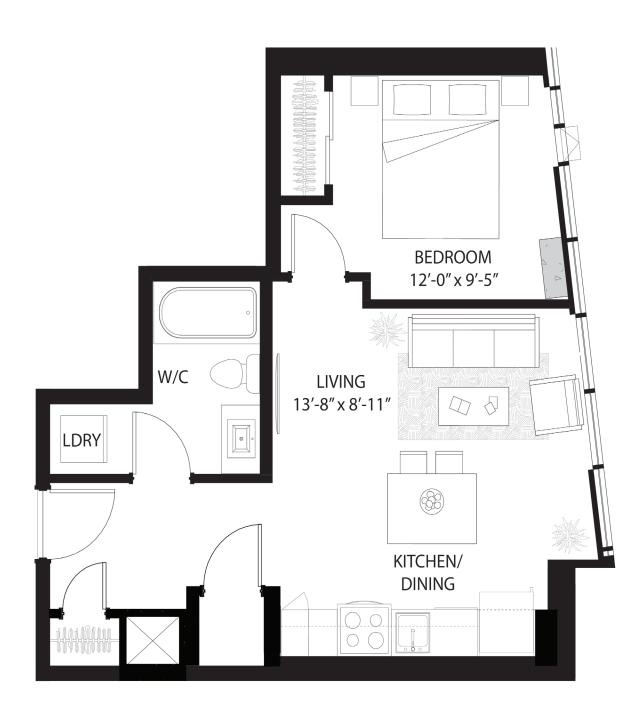

TYPICAL FLOOR

SUITE J 1 BEDROOM UNITS (WEST): 318, 418, 518, 618, 718, 818, 918, 1018, 1118 MIRRORED UNITS (EAST): 319, 419, 519, 619, 719, 819, 919, 1019, 1119,1209,1309 AREA: 50.3 m² (541f²)

SUITE K 1 BEDROOM UNITS (WEST): 317, 417, 517, 617, 717, 817, 917, 1017, 1117 MIRRORED UNITS (EAST): 320, 420, 520, 620, 720, 820, 920, 1020, 1120,1210,1310 AREA: 53.0 m² (570f²)