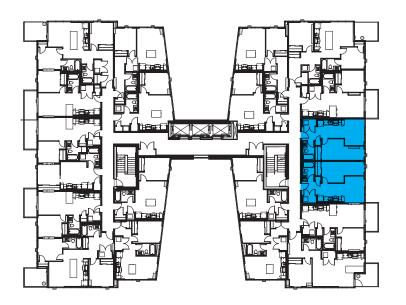

TYPICAL FLOOR

SUITE J 1 BEDROOM UNITS (WEST): 318, 418, 518, 618, 718, 818, 918, 1018, 1118 MIRRORED UNITS (EAST): 319, 419, 519, 619, 719, 819, 919, 1019, 1119,1209,1309 AREA: 50.3 m² (541f²)

SUITE K 1 BEDROOM UNITS (WEST): 317, 417, 517, 617, 717, 817, 917, 1017, 1117 MIRRORED UNITS (EAST): 320, 420, 520, 620, 720, 820, 920, 1020, 1120,1210,1310 AREA: 53.0 m² (570f²)