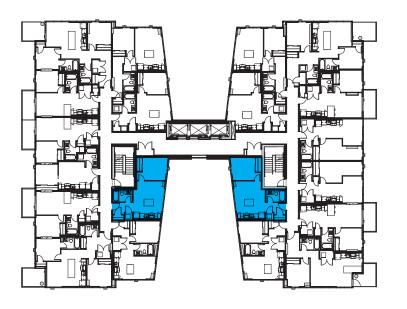

SUITE E 1 BEDROOM UNITS: 312, 412, 512, 612, 712, 812, 912, 1012, 1112 AREA: 47.5m<sup>2</sup> (511f<sup>2</sup>)

SUITE F 2 BEDROOM UNITS: 311, 411, 511, 611, 711, 811, 911, 1011, 1111 AREA: 73.4m<sup>2</sup> (790f<sup>2</sup>)