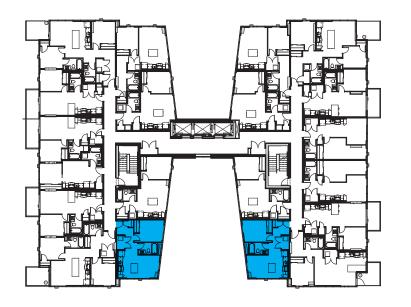

TYPICAL FLOOR

SUITE J 1 BEDROOM UNITS (WEST): 318, 418, 518, 618, 718, 818, 918, 1018, 1118 MIRRORED UNITS (EAST): 319, 419, 519, 619, 719, 819, 919, 1019, 1119,1209,1309 AREA: 50.3 m² (541f²)

SUITE K 1 BEDROOM UNITS (WEST): 317, 417, 517, 617, 717, 817, 917, 1017, 1117 MIRRORED UNITS (EAST): 320, 420, 520, 620, 720, 820, 920, 1020, 1120,1210,1310 AREA: 53.0 m² (570f²)