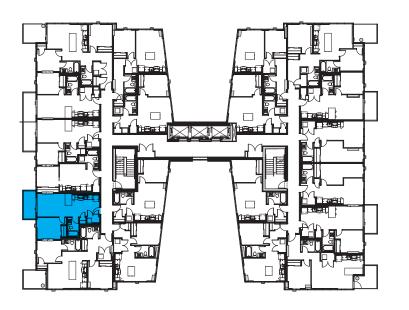

TYPICAL FLOOR

SUITE C 1 BEDROOM UNITS: 314, 414, 514, 614, 714, 814, 914, 1014, 1114 AREA: 47.3m<sup>2</sup> (509f<sup>2</sup>)

SUITE D 1 BEDROOM

UNITS: 313, 413, 513, 613, 713, 813, 913,

1013, 1113

AREA: 38.1m<sup>2</sup> (410f<sup>2</sup>)