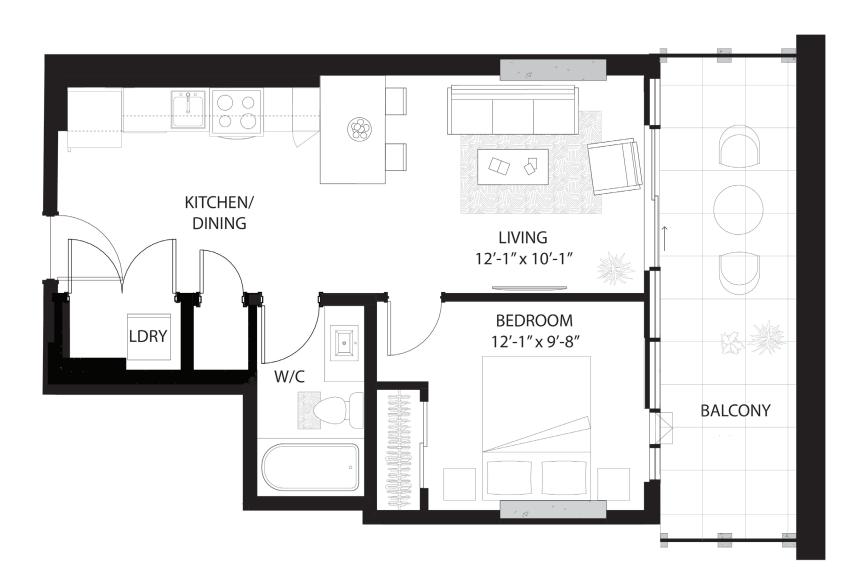

TYPICAL FLOOR

SUITE L 1 BEDROOM

UNITS: 306, 406, 506, 606, 706, 806, 906,

1006, 1106, 1206,1306 AREA: 58.5m<sup>2</sup> (630f<sup>2</sup>)

SUITE M 1 BEDROOM

UNITS: 305, 405, 505, 605, 705, 805, 905,

1005, 1105,1205,1305 AREA: 49.0m<sup>2</sup> (527f<sup>2</sup>)