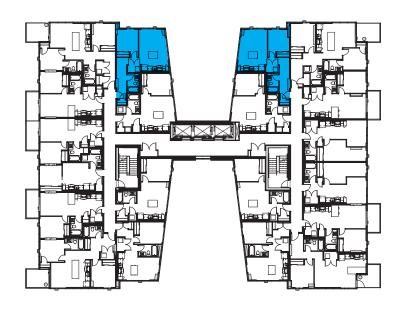

TYPICAL FLOOR

SUITE L 1 BEDROOM

UNITS: 306, 406, 506, 606, 706, 806, 906,

1006, 1106, 1206,1306 AREA: 58.5m<sup>2</sup> (630f<sup>2</sup>)

SUITE M 1 BEDROOM

UNITS: 305, 405, 505, 605, 705, 805, 905,

1005, 1105,1205,1305 AREA: 49.0m<sup>2</sup> (527f<sup>2</sup>)