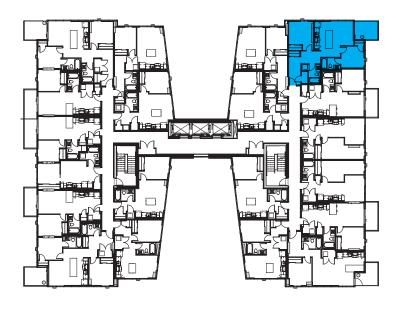

SECOND FLOOR

SECOND FLOOR

SECOND FLOOR

SECOND FLOOR

SUITE A 2 BEDROOM UNITS: 316, 416, 516, 616, 716, 816, 916, 1016, 1116 AREA: 73.6m<sup>2</sup> (792f<sup>2</sup>)

TYPICAL FLOOR

SUITE B 1 BEDROOM UNITS: 315, 415, 515, 615, 715, 815, 915, 1015, 1115 AREA: 47.5m<sup>2</sup> (511f<sup>2</sup>)