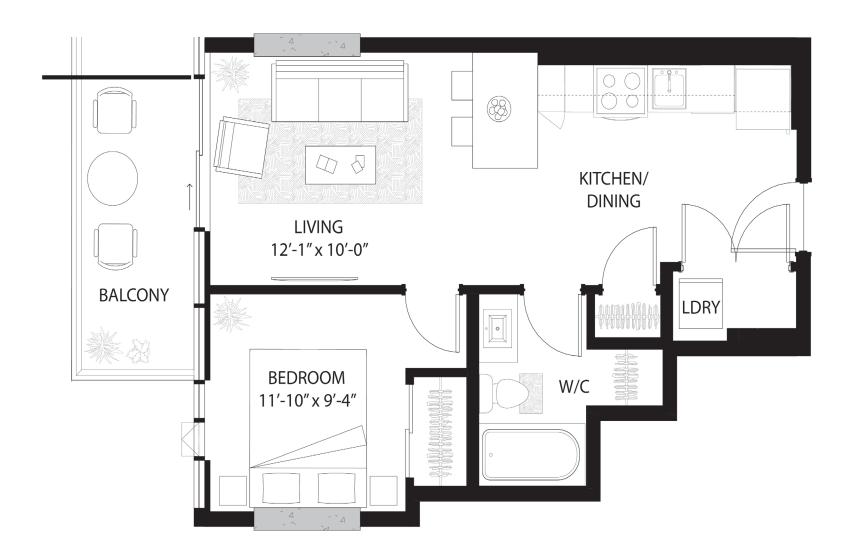

TYPICAL FLOOR

SUITE C 1 BEDROOM UNITS: 314, 414, 514, 614, 714, 814, 914, 1014, 1114 AREA: 47.3m<sup>2</sup> (509f<sup>2</sup>)

SUITE D 1 BEDROOM

UNITS: 313, 413, 513, 613, 713, 813, 913,

1013, 1113

AREA: 38.1m<sup>2</sup> (410f<sup>2</sup>)