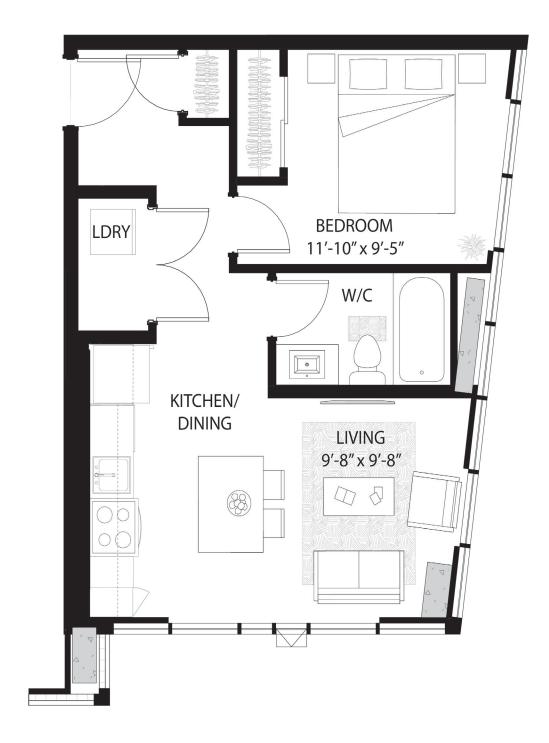

TYPICAL FLOOR

SUITE J 1 BEDROOM UNITS (WEST): 318, 418, 518, 618, 718, 818, 918, 1018, 1118 MIRRORED UNITS (EAST): 319, 419, 519, 619, 719, 819, 919, 1019, 1119,1209,1309 AREA: 50.3 m² (541f²)

SUITE K 1 BEDROOM UNITS (WEST): 317, 417, 517, 617, 717, 817, 917, 1017, 1117 MIRRORED UNITS (EAST): 320, 420, 520, 620, 720, 820, 920, 1020, 1120,1210,1310 AREA: 53.0 m² (570f²)