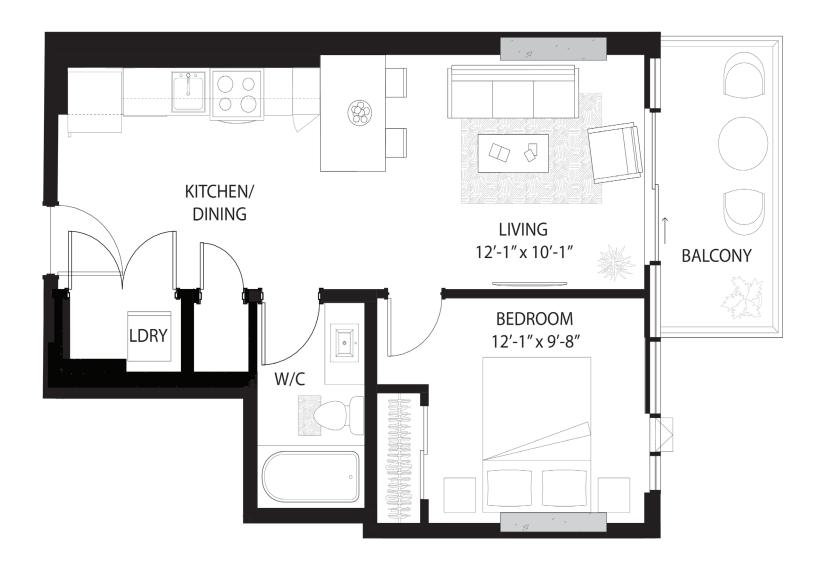

TYPICAL FLOOR

SUITE L 1 BEDROOM

UNITS: 306, 406, 506, 606, 706, 806, 906,

1006, 1106, 1206,1306 AREA: 58.5m<sup>2</sup> (630f<sup>2</sup>)

SUITE M 1 BEDROOM

UNITS: 305, 405, 505, 605, 705, 805, 905,

1005, 1105,1205,1305 AREA: 49.0m<sup>2</sup> (527f<sup>2</sup>)