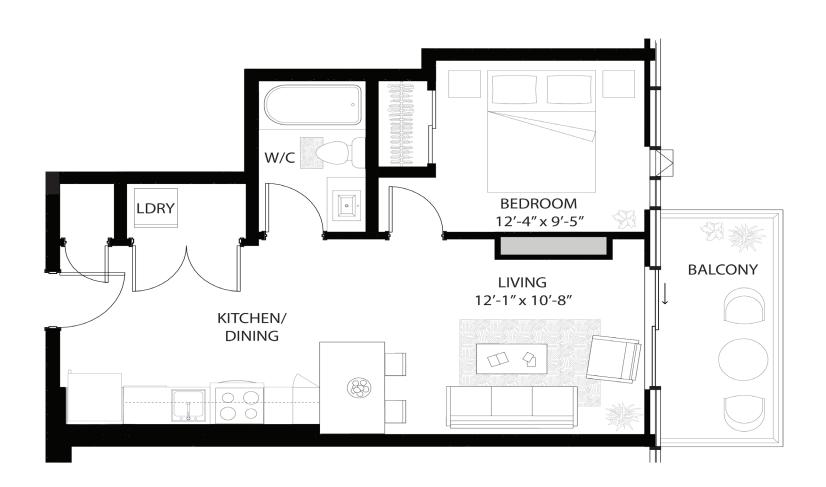

TYPICAL FLOOR

SUITE J 1 BEDROOM UNITS (WEST): 318, 418, 518, 618, 718, 818, 918, 1018, 1118 MIRRORED UNITS (EAST): 319, 419, 519, 619, 719, 819, 919, 1019, 1119,1209,1309 AREA: 50.3 m² (541f²)

SUITE K 1 BEDROOM UNITS (WEST): 317, 417, 517, 617, 717, 817, 917, 1017, 1117 MIRRORED UNITS (EAST): 320, 420, 520, 620, 720, 820, 920, 1020, 1120,1210,1310 AREA: 53.0 m² (570f²)