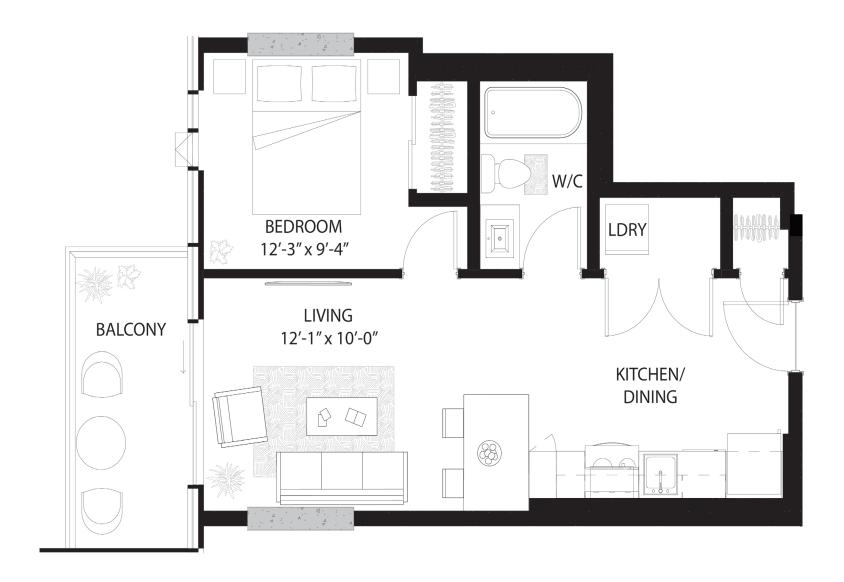

TYPICAL FLOOR

SUITE J 1 BEDROOM UNITS (WEST): 318, 418, 518, 618, 718, 818, 918, 1018, 1118 MIRRORED UNITS (EAST): 319, 419, 519, 619, 719, 819, 919, 1019, 1119,1209,1309 AREA: 50.3 m² (541f²)

SUITE K 1 BEDROOM UNITS (WEST): 317, 417, 517, 617, 717, 817, 917, 1017, 1117 MIRRORED UNITS (EAST): 320, 420, 520, 620, 720, 820, 920, 1020, 1120,1210,1310 AREA: 53.0 m² (570f²)