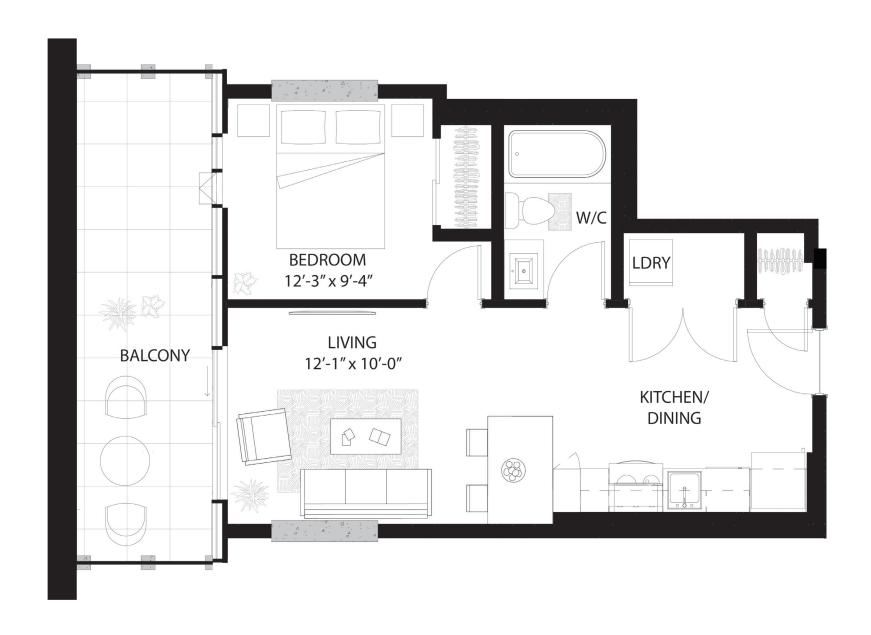

SECOND FLOOR

SECOND FLOOR

SECOND FLOOR

SECOND FLOOR

SUITE A 2 BEDROOM UNITS: 316, 416, 516, 616, 716, 816, 916, 1016, 1116 AREA: 73.6m<sup>2</sup> (792f<sup>2</sup>)

TYPICAL FLOOR

SUITE B 1 BEDROOM UNITS: 315, 415, 515, 615, 715, 815, 915, 1015, 1115 AREA: 47.5m<sup>2</sup> (511f<sup>2</sup>)