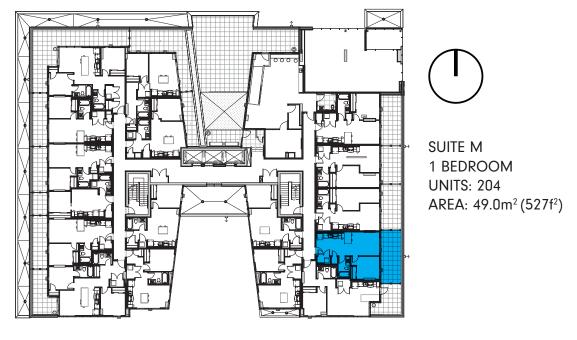

TYPICAL FLOOR

SUITE L 1 BEDROOM

UNITS: 306, 406, 506, 606, 706, 806, 906,

1006, 1106, 1206,1306 AREA: 58.5m<sup>2</sup> (630f<sup>2</sup>)

SUITE M 1 BEDROOM

UNITS: 305, 405, 505, 605, 705, 805, 905,

1005, 1105,1205,1305 AREA: 49.0m<sup>2</sup> (527f<sup>2</sup>)