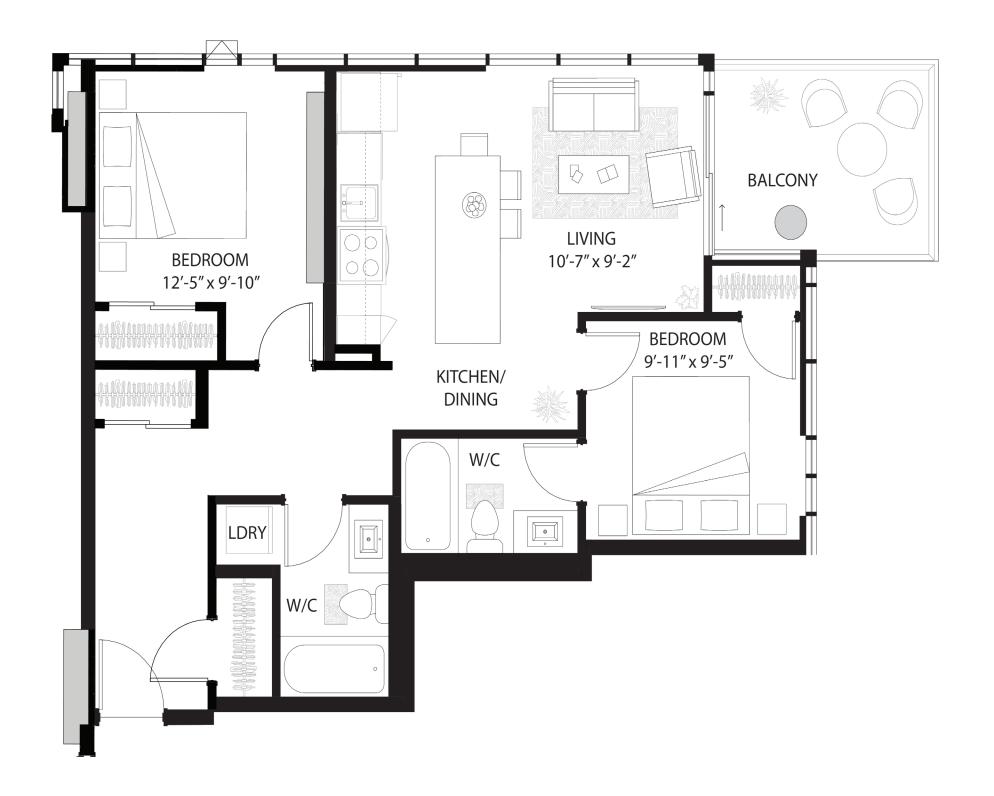

SECOND FLOOR

SECOND FLOOR

SECOND FLOOR

SECOND FLOOR

SUITE A 2 BEDROOM UNITS: 316, 416, 516, 616, 716, 816, 916, 1016, 1116 AREA: 73.6m<sup>2</sup> (792f<sup>2</sup>)

TYPICAL FLOOR

SUITE B 1 BEDROOM UNITS: 315, 415, 515, 615, 715, 815, 915, 1015, 1115 AREA: 47.5m<sup>2</sup> (511f<sup>2</sup>)