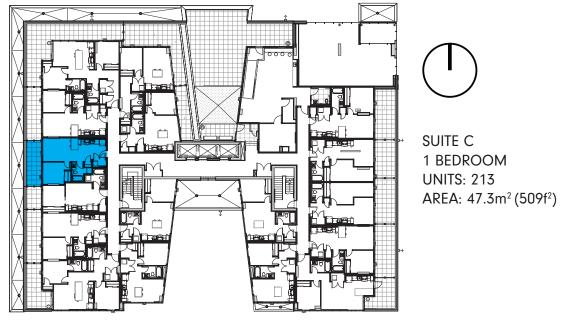

TYPICAL FLOOR

SUITE C 1 BEDROOM UNITS: 314, 414, 514, 614, 714, 814, 914, 1014, 1114 AREA: 47.3m<sup>2</sup> (509f<sup>2</sup>)

SUITE D 1 BEDROOM

UNITS: 313, 413, 513, 613, 713, 813, 913,

1013, 1113

AREA: 38.1m<sup>2</sup> (410f<sup>2</sup>)