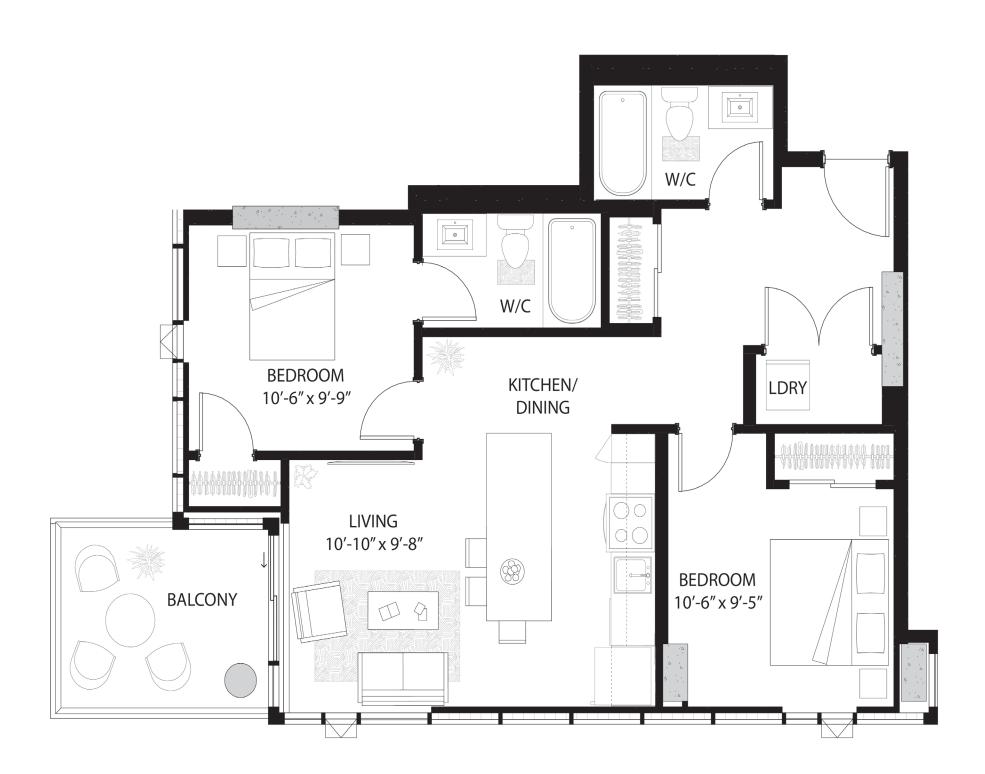

SUITE E 1 BEDROOM UNITS: 312, 412, 512, 612, 712, 812, 912, 1012, 1112 AREA: 47.5m<sup>2</sup> (511f<sup>2</sup>)

SUITE F 2 BEDROOM UNITS: 311, 411, 511, 611, 711, 811, 911, 1011, 1111 AREA: 73.4m<sup>2</sup> (790f<sup>2</sup>)