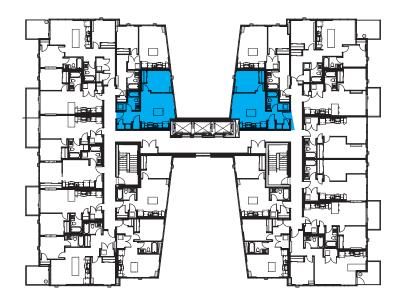

TYPICAL FLOOR

SUITE J 1 BEDROOM UNITS (WEST): 318, 418, 518, 618, 718, 818, 918, 1018, 1118 MIRRORED UNITS (EAST): 319, 419, 519, 619, 719, 819, 919, 1019, 1119,1209,1309 AREA: 50.3 m² (541f²)

SUITE K 1 BEDROOM UNITS (WEST): 317, 417, 517, 617, 717, 817, 917, 1017, 1117 MIRRORED UNITS (EAST): 320, 420, 520, 620, 720, 820, 920, 1020, 1120,1210,1310 AREA: 53.0 m² (570f²)