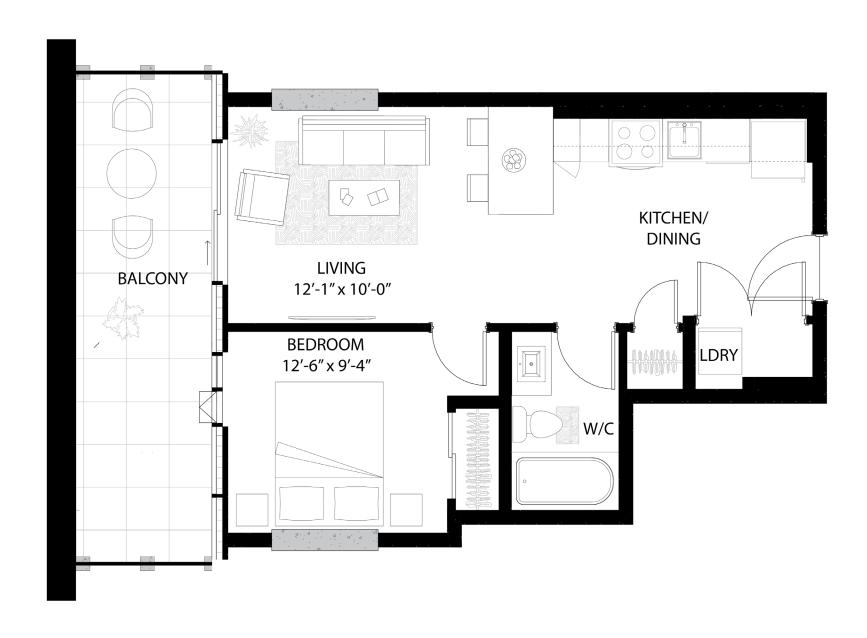

SUITE E 1 BEDROOM UNITS: 312, 412, 512, 612, 712, 812, 912, 1012, 1112 AREA: 47.5m<sup>2</sup> (511f<sup>2</sup>)

SUITE F 2 BEDROOM UNITS: 311, 411, 511, 611, 711, 811, 911, 1011, 1111 AREA: 73.4m<sup>2</sup> (790f<sup>2</sup>)