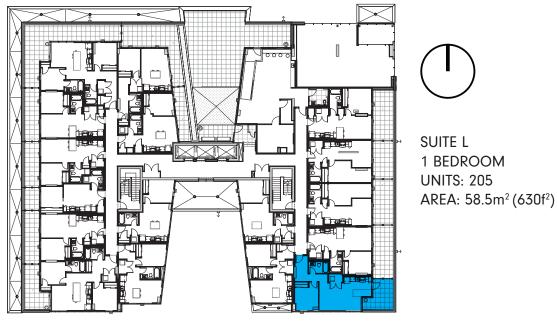

TYPICAL FLOOR

SUITE L 1 BEDROOM

UNITS: 306, 406, 506, 606, 706, 806, 906,

1006, 1106, 1206,1306 AREA: 58.5m<sup>2</sup> (630f<sup>2</sup>)

SUITE M 1 BEDROOM

UNITS: 305, 405, 505, 605, 705, 805, 905,

1005, 1105,1205,1305 AREA: 49.0m<sup>2</sup> (527f<sup>2</sup>)