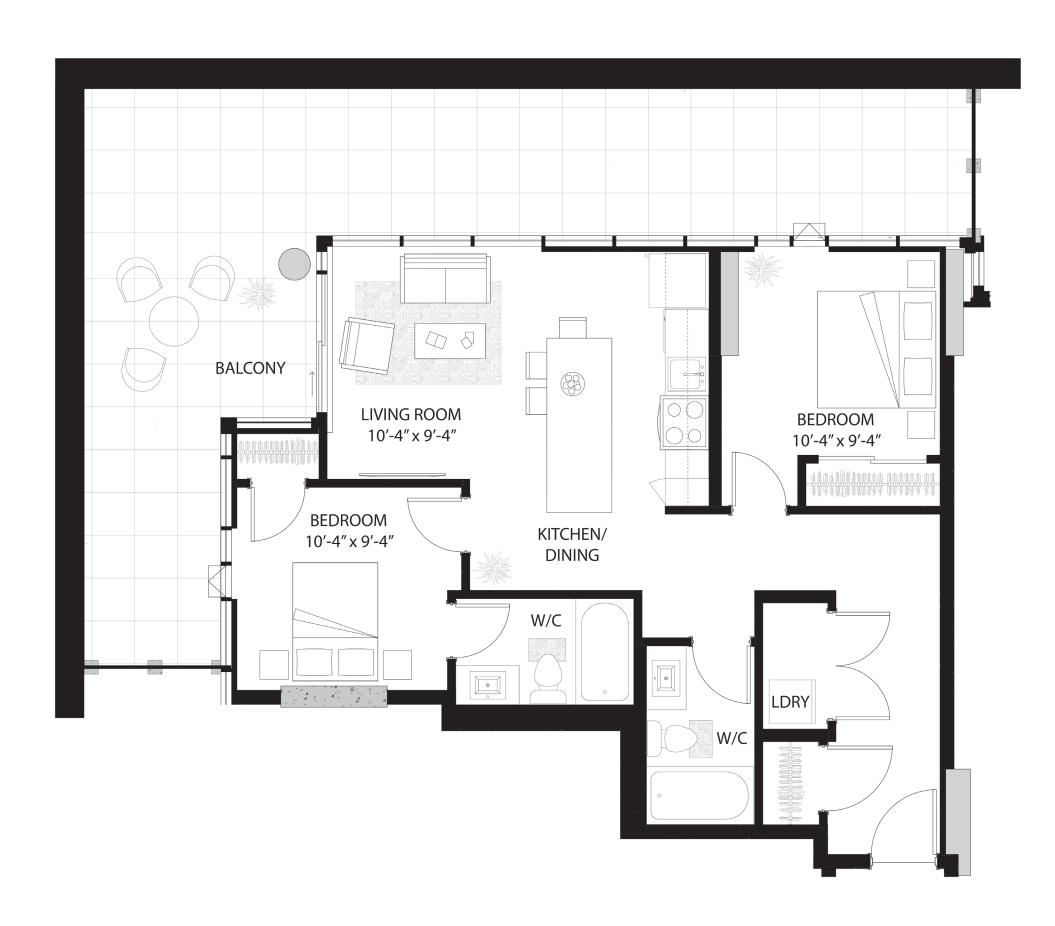

SECOND FLOOR

SECOND FLOOR

SECOND FLOOR

SECOND FLOOR

SUITE A 2 BEDROOM UNITS: 316, 416, 516, 616, 716, 816, 916, 1016, 1116 AREA: 73.6m<sup>2</sup> (792f<sup>2</sup>)

TYPICAL FLOOR

SUITE B 1 BEDROOM UNITS: 315, 415, 515, 615, 715, 815, 915, 1015, 1115 AREA: 47.5m<sup>2</sup> (511f<sup>2</sup>)