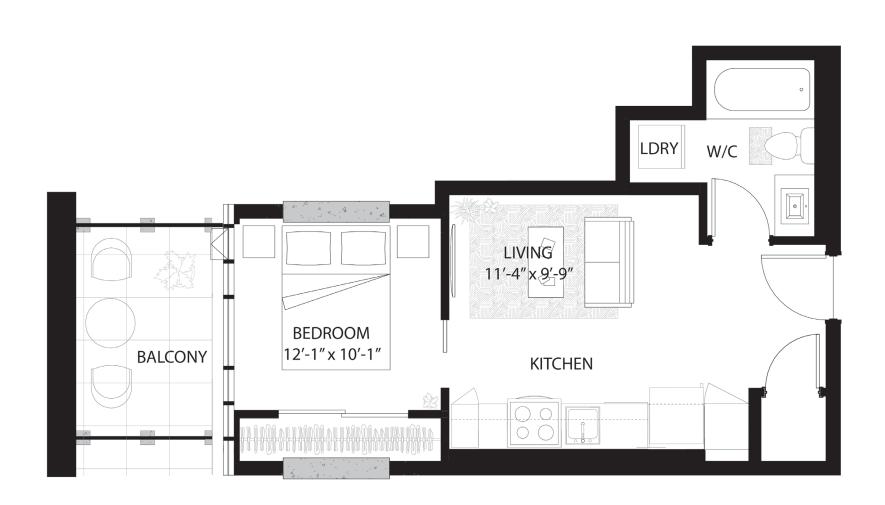

TYPICAL FLOOR

SUITE C 1 BEDROOM UNITS: 314, 414, 514, 614, 714, 814, 914, 1014, 1114 AREA: 47.3m<sup>2</sup> (509f<sup>2</sup>)

SUITE D 1 BEDROOM

UNITS: 313, 413, 513, 613, 713, 813, 913,

1013, 1113

AREA: 38.1m<sup>2</sup> (410f<sup>2</sup>)