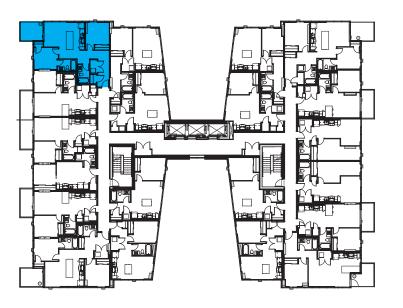

SECOND FLOOR

SECOND FLOOR

SECOND FLOOR

SECOND FLOOR

SUITE A 2 BEDROOM UNITS: 316, 416, 516, 616, 716, 816, 916, 1016, 1116 AREA: 73.6m<sup>2</sup> (792f<sup>2</sup>)

TYPICAL FLOOR

SUITE B 1 BEDROOM UNITS: 315, 415, 515, 615, 715, 815, 915, 1015, 1115 AREA: 47.5m<sup>2</sup> (511f<sup>2</sup>)