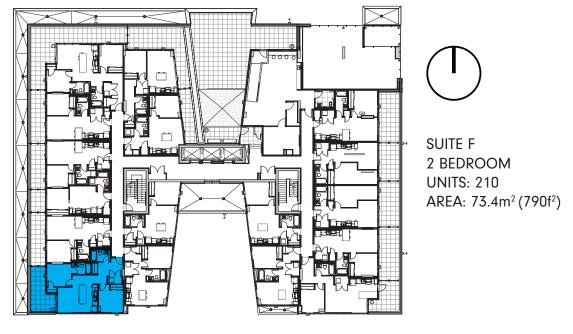

SUITE E 1 BEDROOM UNITS: 312, 412, 512, 612, 712, 812, 912, 1012, 1112 AREA: 47.5m<sup>2</sup> (511f<sup>2</sup>)

SUITE F 2 BEDROOM UNITS: 311, 411, 511, 611, 711, 811, 911, 1011, 1111 AREA: 73.4m<sup>2</sup> (790f<sup>2</sup>)