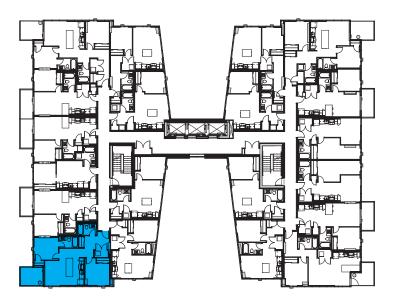

SUITE E 1 BEDROOM UNITS: 312, 412, 512, 612, 712, 812, 912, 1012, 1112 AREA: 47.5m<sup>2</sup> (511f<sup>2</sup>)

SUITE F 2 BEDROOM UNITS: 311, 411, 511, 611, 711, 811, 911, 1011, 1111 AREA: 73.4m<sup>2</sup> (790f<sup>2</sup>)