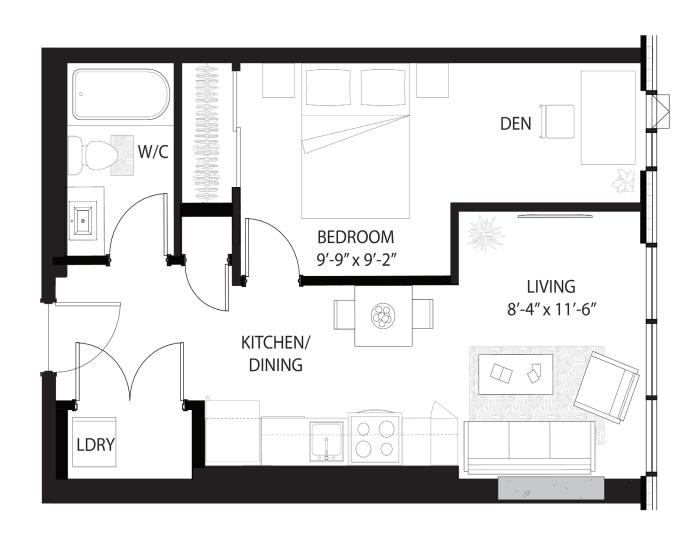

TYPICAL FLOOR

SUITE J 1 BEDROOM UNITS (WEST): 318, 418, 518, 618, 718, 818, 918, 1018, 1118 MIRRORED UNITS (EAST): 319, 419, 519, 619, 719, 819, 919, 1019, 1119,1209,1309 AREA: 50.3 m² (541f²)

SUITE K 1 BEDROOM UNITS (WEST): 317, 417, 517, 617, 717, 817, 917, 1017, 1117 MIRRORED UNITS (EAST): 320, 420, 520, 620, 720, 820, 920, 1020, 1120,1210,1310 AREA: 53.0 m² (570f²)