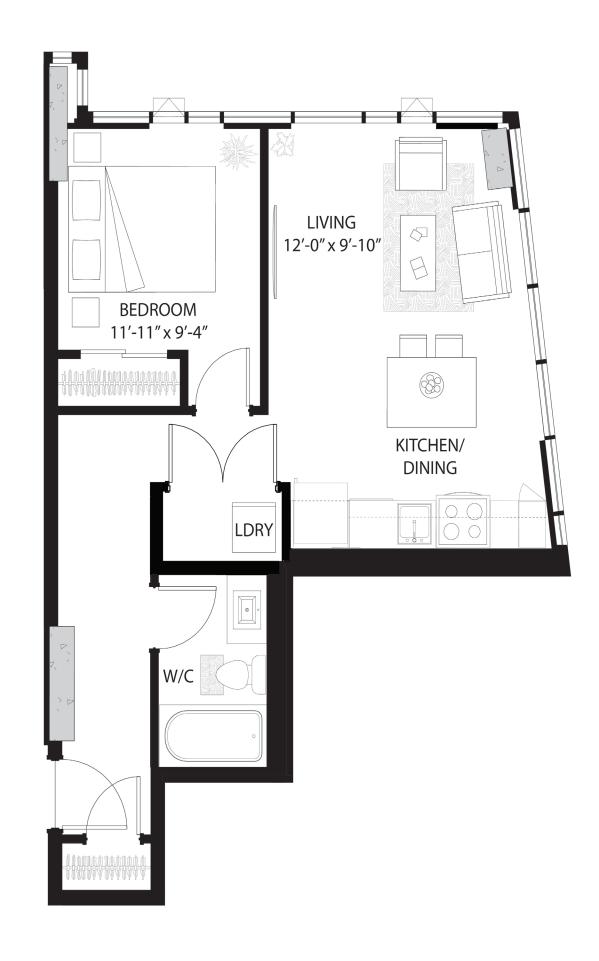

TYPICAL FLOOR

SUITE L 1 BEDROOM

UNITS: 306, 406, 506, 606, 706, 806, 906,

1006, 1106, 1206,1306 AREA: 58.5m<sup>2</sup> (630f<sup>2</sup>)

SUITE M 1 BEDROOM

UNITS: 305, 405, 505, 605, 705, 805, 905,

1005, 1105,1205,1305 AREA: 49.0m<sup>2</sup> (527f<sup>2</sup>)