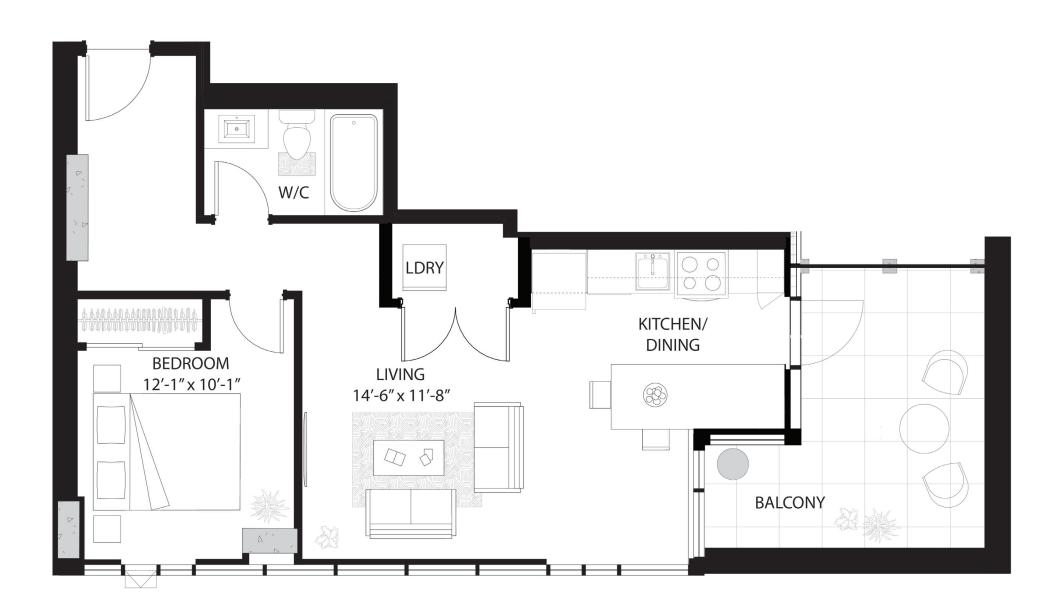

TYPICAL FLOOR

SUITE L 1 BEDROOM

UNITS: 306, 406, 506, 606, 706, 806, 906,

1006, 1106, 1206,1306 AREA: 58.5m<sup>2</sup> (630f<sup>2</sup>)

SUITE M 1 BEDROOM

UNITS: 305, 405, 505, 605, 705, 805, 905,

1005, 1105,1205,1305 AREA: 49.0m<sup>2</sup> (527f<sup>2</sup>)