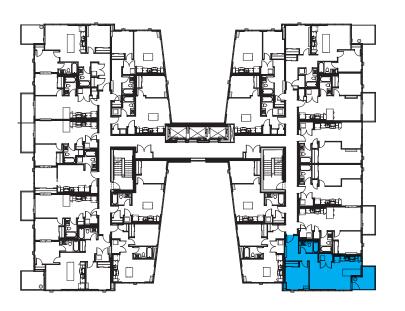

TYPICAL FLOOR

SUITE J 1 BEDROOM UNITS (WEST): 318, 418, 518, 618, 718, 818, 918, 1018, 1118 MIRRORED UNITS (EAST): 319, 419, 519, 619, 719, 819, 919, 1019, 1119,1209,1309 AREA: 50.3 m² (541f²)

SUITE K 1 BEDROOM UNITS (WEST): 317, 417, 517, 617, 717, 817, 917, 1017, 1117 MIRRORED UNITS (EAST): 320, 420, 520, 620, 720, 820, 920, 1020, 1120,1210,1310 AREA: 53.0 m² (570f²)