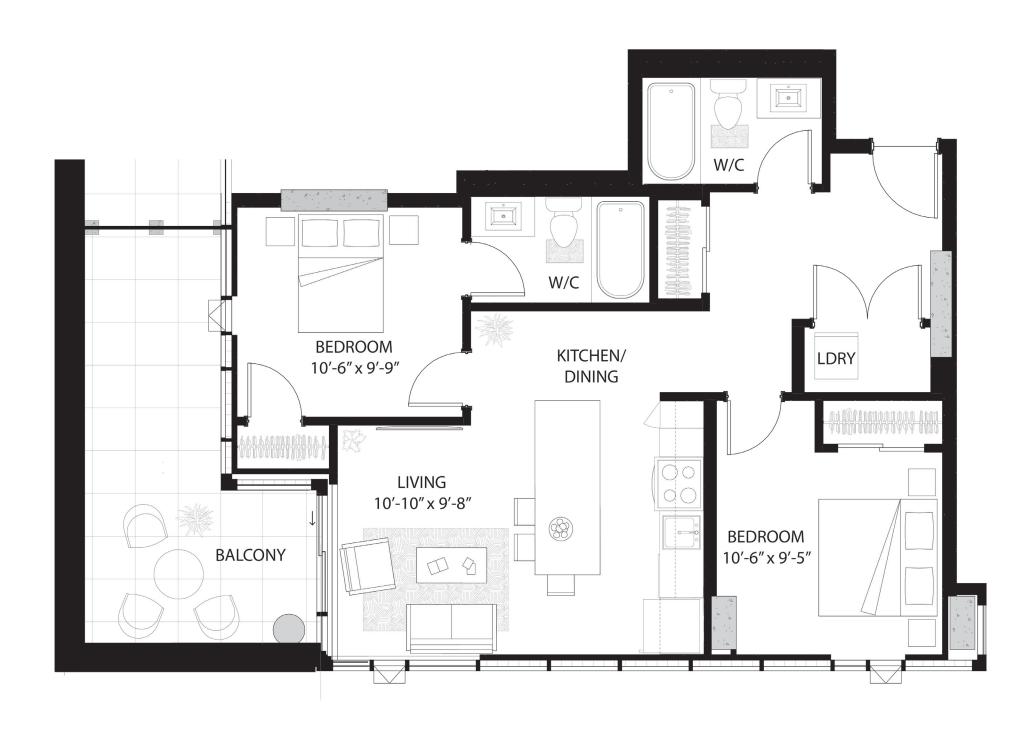

SUITE E 1 BEDROOM UNITS: 312, 412, 512, 612, 712, 812, 912, 1012, 1112 AREA: 47.5m<sup>2</sup> (511f<sup>2</sup>)

SUITE F 2 BEDROOM UNITS: 311, 411, 511, 611, 711, 811, 911, 1011, 1111 AREA: 73.4m<sup>2</sup> (790f<sup>2</sup>)