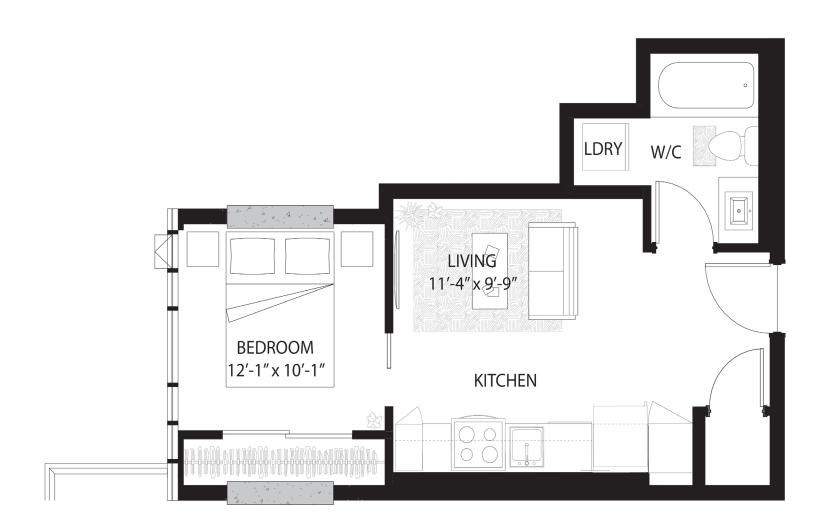

SUITE E 1 BEDROOM UNITS: 312, 412, 512, 612, 712, 812, 912, 1012, 1112 AREA: 47.5m<sup>2</sup> (511f<sup>2</sup>)

SUITE F 2 BEDROOM UNITS: 311, 411, 511, 611, 711, 811, 911, 1011, 1111 AREA: 73.4m<sup>2</sup> (790f<sup>2</sup>)