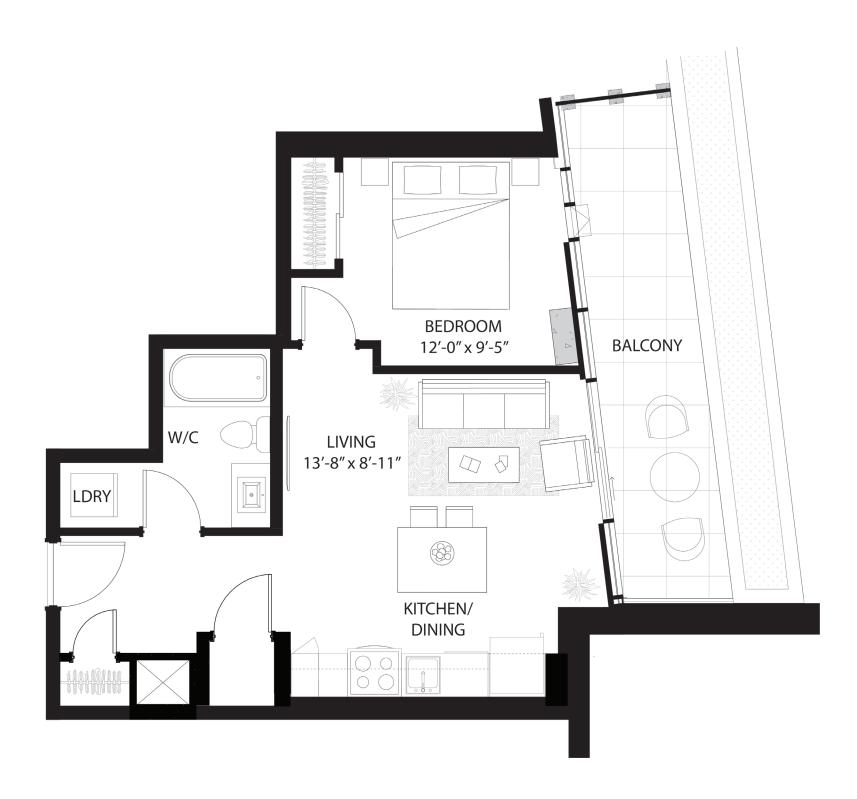

TYPICAL FLOOR

SUITE J 1 BEDROOM UNITS (WEST): 318, 418, 518, 618, 718, 818, 918, 1018, 1118 MIRRORED UNITS (EAST): 319, 419, 519, 619, 719, 819, 919, 1019, 1119,1209,1309 AREA: 50.3 m² (541f²)

SUITE K 1 BEDROOM UNITS (WEST): 317, 417, 517, 617, 717, 817, 917, 1017, 1117 MIRRORED UNITS (EAST): 320, 420, 520, 620, 720, 820, 920, 1020, 1120,1210,1310 AREA: 53.0 m² (570f²)