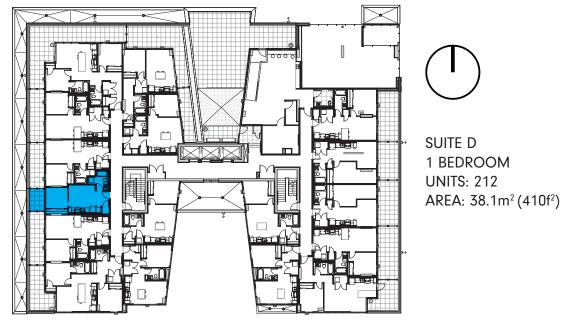

TYPICAL FLOOR

SUITE C 1 BEDROOM UNITS: 314, 414, 514, 614, 714, 814, 914, 1014, 1114 AREA: 47.3m<sup>2</sup> (509f<sup>2</sup>)

SUITE D 1 BEDROOM

UNITS: 313, 413, 513, 613, 713, 813, 913,

1013, 1113

AREA: 38.1m<sup>2</sup> (410f<sup>2</sup>)