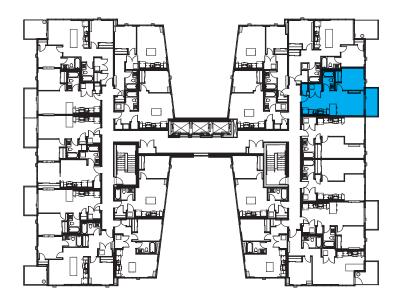

TYPICAL FLOOR

SUITE J 1 BEDROOM UNITS (WEST): 318, 418, 518, 618, 718, 818, 918, 1018, 1118 MIRRORED UNITS (EAST): 319, 419, 519, 619, 719, 819, 919, 1019, 1119,1209,1309 AREA: 50.3 m² (541f²)

SUITE K 1 BEDROOM UNITS (WEST): 317, 417, 517, 617, 717, 817, 917, 1017, 1117 MIRRORED UNITS (EAST): 320, 420, 520, 620, 720, 820, 920, 1020, 1120,1210,1310 AREA: 53.0 m² (570f²)