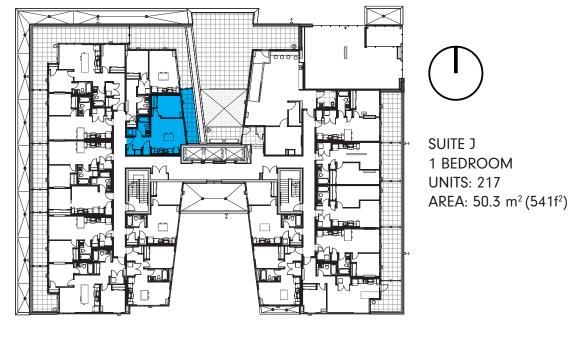

TYPICAL FLOOR

SUITE J 1 BEDROOM UNITS (WEST): 318, 418, 518, 618, 718, 818, 918, 1018, 1118 MIRRORED UNITS (EAST): 319, 419, 519, 619, 719, 819, 919, 1019, 1119,1209,1309 AREA: 50.3 m² (541f²)

SUITE K 1 BEDROOM UNITS (WEST): 317, 417, 517, 617, 717, 817, 917, 1017, 1117 MIRRORED UNITS (EAST): 320, 420, 520, 620, 720, 820, 920, 1020, 1120,1210,1310 AREA: 53.0 m² (570f²)