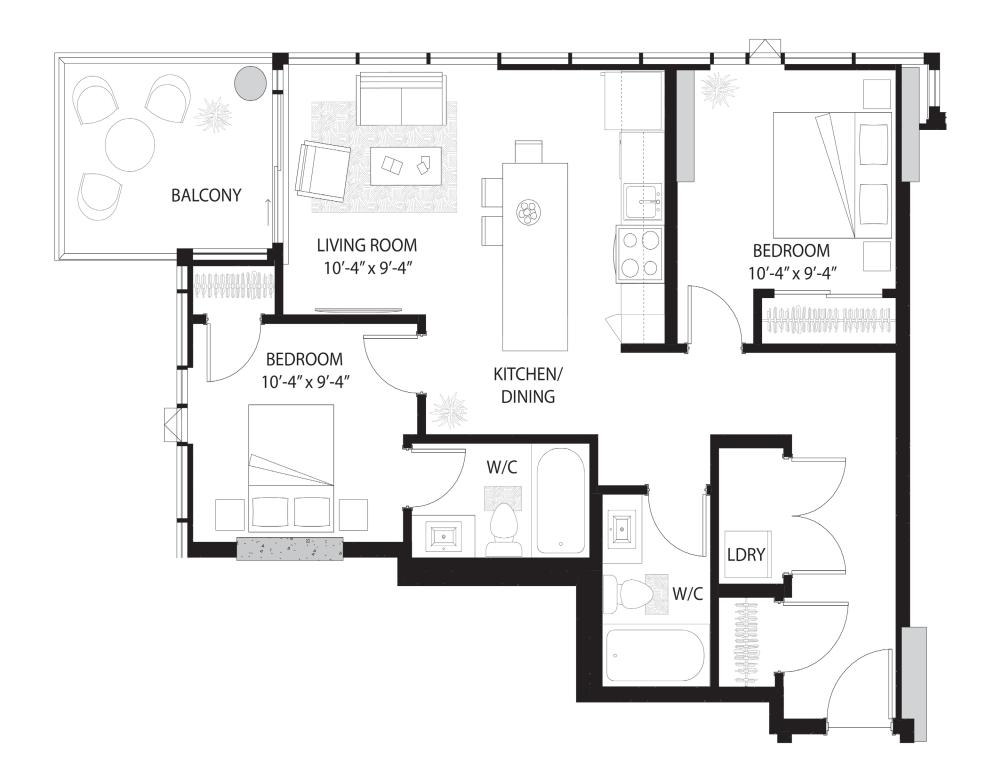

SECOND FLOOR

SECOND FLOOR

SECOND FLOOR

SECOND FLOOR

SUITE A 2 BEDROOM UNITS: 316, 416, 516, 616, 716, 816, 916, 1016, 1116 AREA: 73.6m<sup>2</sup> (792f<sup>2</sup>)

TYPICAL FLOOR

SUITE B 1 BEDROOM UNITS: 315, 415, 515, 615, 715, 815, 915, 1015, 1115 AREA: 47.5m<sup>2</sup> (511f<sup>2</sup>)