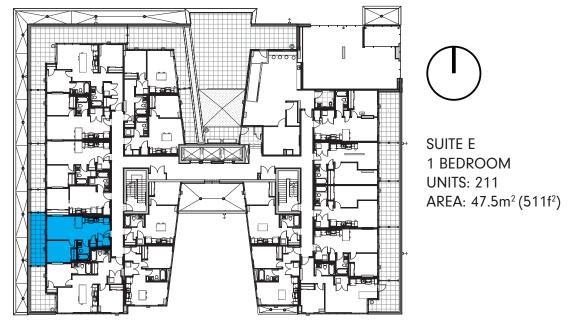

SUITE E 1 BEDROOM UNITS: 312, 412, 512, 612, 712, 812, 912, 1012, 1112 AREA: 47.5m<sup>2</sup> (511f<sup>2</sup>)

SUITE F 2 BEDROOM UNITS: 311, 411, 511, 611, 711, 811, 911, 1011, 1111 AREA: 73.4m<sup>2</sup> (790f<sup>2</sup>)