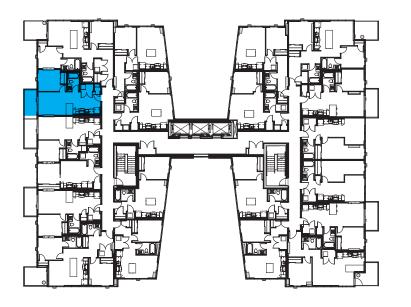

TYPICAL FLOOR

SUITE J 1 BEDROOM UNITS (WEST): 318, 418, 518, 618, 718, 818, 918, 1018, 1118 MIRRORED UNITS (EAST): 319, 419, 519, 619, 719, 819, 919, 1019, 1119,1209,1309 AREA: 50.3 m² (541f²)

SUITE K 1 BEDROOM UNITS (WEST): 317, 417, 517, 617, 717, 817, 917, 1017, 1117 MIRRORED UNITS (EAST): 320, 420, 520, 620, 720, 820, 920, 1020, 1120,1210,1310 AREA: 53.0 m² (570f²)