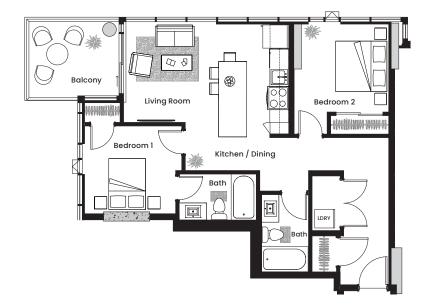

## Suite A

2 Bed, 2 Bath | 792 s.f.

## Dimensions

Living Room :  $10.4' \times 9.4'$ Bedroom 1 :  $10.4' \times 9.4'$ Bedroom 2 :  $10.4' \times 9.4'$ 

## Unit(s)

316, 416, 516, 616, 716, 816, 916, 1016, 1116

The builder reserves the right to modify or change plans, specifications, features and prices without notice. Materials may be substituted with equivalent or better at the builder's sole discretion. All dimensions and sizes are approximate and are based on architectural measurements. As reverse, mirrored and/or flipped plans occur throughout the building, please see architectural plans if material to your decision to rent. Renderings, furnishings and equipment shown are an artist's conception and are intended as a general reference only. Please see the disclosure statement for specific offering details. E. & O.E.