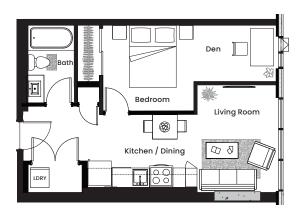

## Suite N

1Bed,1Bath | 527 s.f.

## Dimensions

Living Room: 8.4' x 11.6' Bedroom: 9.9' x 9.2'

## Unit(s)

North: 303, 403, 503, 603, 703, 803, 903,

1003, 1103, 1203, 1303

South: 304, 404, 504, 604, 704, 804, 904

1004, 1104, 1204, 1304

The builder reserves the right to modify or change plans, specifications, features and prices without notice. Materials may be substituted with equivalent or better at the builder's sole discretion. All dimensions and sizes are approximate and are based on architectural measurements. As reverse, mirrored and/or flipped plans occur throughout the building, please see architectural plans if material to your decision to rent. Renderings, furnishings and equipment shown are an artist's conception and are intended as a general reference only. Please see the disclosure statement for specific offering details. E. & O.E.